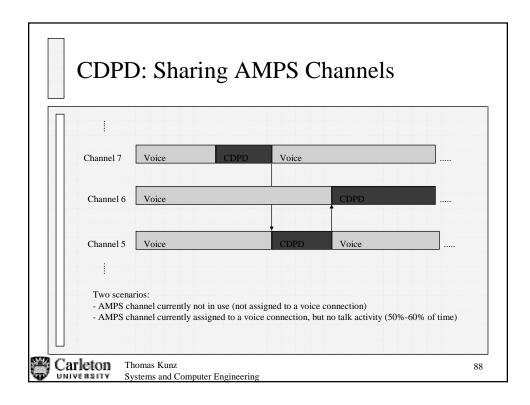

| 880.020                               |
|          |     |               | 666                        | 844.980                                 | 889.980                               |
| A'       | 1.5 | 50            | 667                        | 845.010                                 | 890.010                               |
|          |     |               | 717                        | 846.480                                 | 891.480                               |
| В'       | 2.5 | 83            | 717                        | 846.510                                 | 889.510                               |
|          |     |               | 799                        | 848.970                                 | 883.970                               |