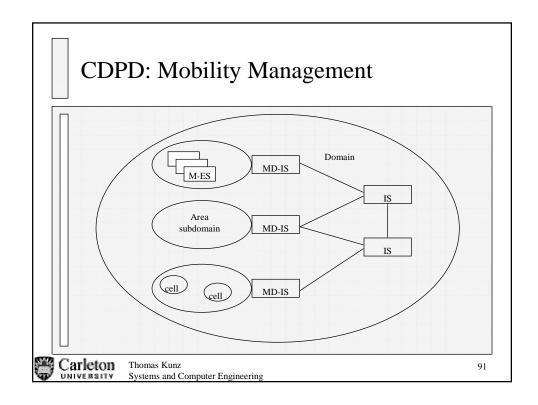

880.020                               |
|          |     |               | 666                        | 844.980                                 | 889.980                               |
| A'       | 1.5 | 50            | 667                        | 845.010                                 | 890.010                               |
|          |     |               | 717                        | 846.480                                 | 891.480                               |
| В'       | 2.5 | 83            | 717                        | 846.510                                 | 889.510                               |
|          |     |               | 799                        | 848.970                                 | 883.970                               |