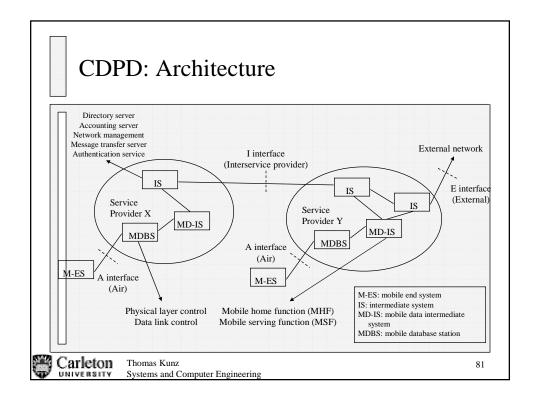

| 880.020                               |
|          |     |               | 666                        | 844.980                                 | 889.980                               |
| A'       | 1.5 | 50            | 667                        | 845.010                                 | 890.010                               |
|          |     |               | 717                        | 846.480                                 | 891.480                               |
| В'       | 2.5 | 83            | 717                        | 846.510                                 | 889.510                               |
|          |     |               | 799                        | 848.970                                 | 883.970                               |