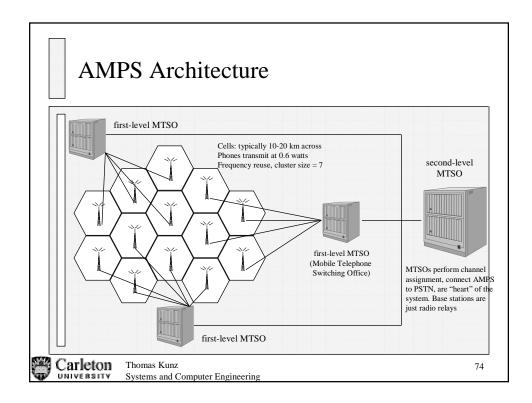

## AMPS: Channel Numbers and Frequencies

| 2        | Mhz | # of channels | boundary channel<br>number | transmitter center<br>frequency, mobile | transmitter center<br>frequency, base |
|----------|-----|---------------|----------------------------|-----------------------------------------|---------------------------------------|
| Not used |     | 1             | (990)                      | (824.010)                               | (869.010)                             |
| E-AMPS   | 1   | 33            | 991                        | 824.040                                 | 869.040                               |
|          |     |               | 1023                       | 825.000                                 | 870.000                               |
| А        | 10  | 333