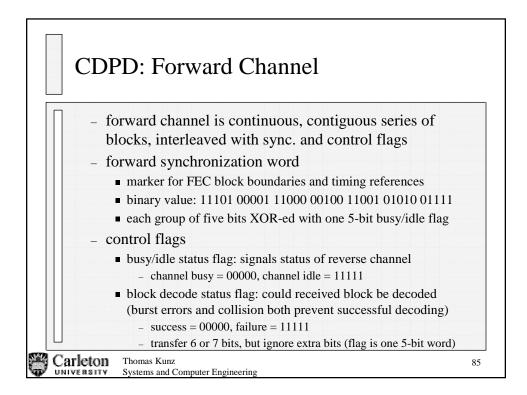

| 880.020                               |
|          |     |               | 666                        | 844.980                                 | 889.980                               |
| A'       | 1.5 | 50            | 667                        | 845.010                                 | 890.010                               |
|          |     |               | 717                        | 846.480                                 | 891.480                               |
| В'       | 2.5 | 83            | 717                        | 846.510                                 | 889.510                               |
|          |     |               | 799                        | 848.970                                 | 883.970                               |