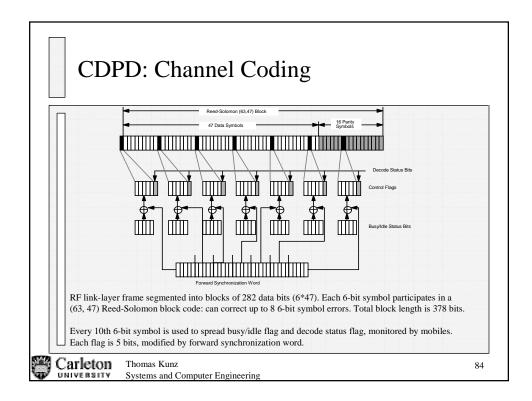

| 880.020                               |
|          |     |               | 666                        | 844.980                                 | 889.980                               |
| A'       | 1.5 | 50            | 667                        | 845.010                                 | 890.010                               |
|          |     |               | 717                        | 846.480                                 | 891.480                               |
| В'       | 2.5 | 83            | 717                        | 846.510                                 | 889.510                               |
|          |     |               | 799                        | 848.970                                 | 883.970                               |