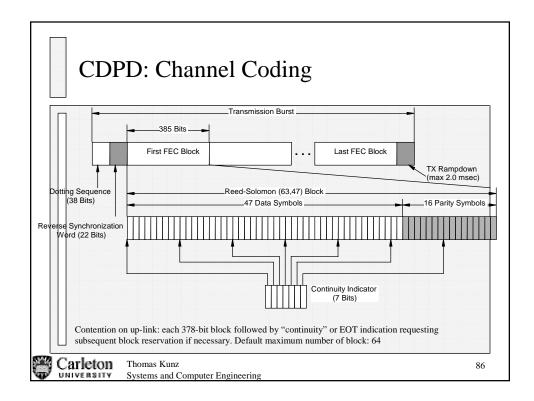

| 880.020                               |
|          |     |               | 666                        | 844.980                                 | 889.980                               |
| A'       | 1.5 | 50            | 667                        | 845.010                                 | 890.010                               |
|          |     |               | 717                        | 846.480                                 | 891.480                               |
| В'       | 2.5 | 83            | 717                        | 846.510                                 | 889.510                               |
|          |     |               | 799                        | 848.970                                 | 883.970                               |